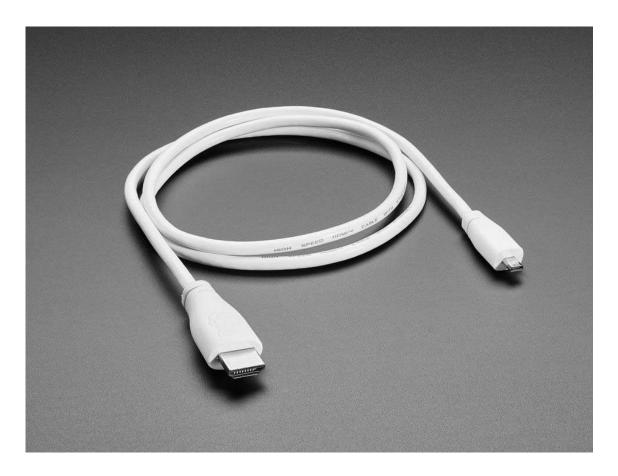

## Official Raspberry Pi Micro HDMI to HDMI Cable - 1 meter long

PRODUCT ID: 4302

We're now stocking a very fancy Official Raspberry Pi Micro HDMI to HDMI cable with overmolding and Pi logo! It has nice molded grips for easy installation, and is 1 meter long. Perfect for use with your new Raspberry Pi 4 and playing with dual screen setup (you'll need one per Micro HDMI port)

Please note that these molded connectors are a little chunkier than many classic HDMI cables.