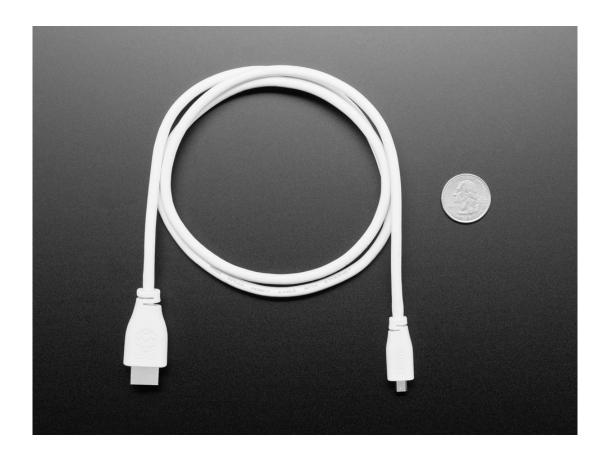

## Official Raspberry Pi Micro HDMI to HDMI Cable - 1 meter long

PRODUCT ID: 4302

We're now stocking a very fancy Official Raspberry Pi Micro HDMI to HDMI cable with overmolding and Pi logo! It has nice molded grips for easy installation, and is 1 meter long. Perfect for use with your new Raspberry Pi 4 and playing with dual screen setup (you'll need one per Micro HDMI port)

## **TECHNICAL DETAILS**

• Cable length: 1m~ / 59"

• Cable diameter: 5mm

• 19-pin HDMI Type D(M) to 19-pin HDMI Type A(M)

• Nickel-plated plugs

• 4Kp60 compliant

• RoHS compliant

• 3Mohm 300VDC insulation, withstands 300VDC for 0.1s