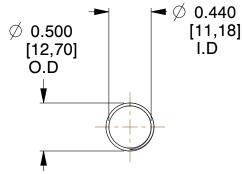

## **NOTES:**

1. Material: Stainless Steel

2. Finish: Glod Irridite

3. Ends: Closed and Ground

4. Total Coils: 10.000

5. Sugg. Max. Deflection: 2.200 (in) 6. Sugg. Max. Load: 2.300 (lbs)

7. All Drawing Dimensions are in Inches [mm]