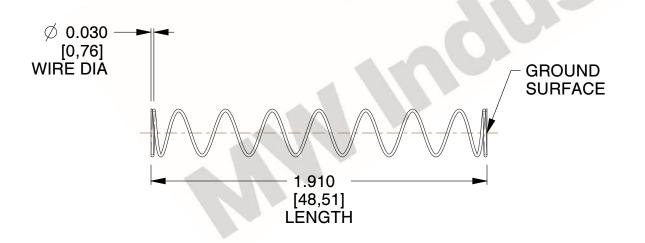

## **NOTES:**

1. Material: Stainless Steel

2. Finish: Glod Irridite

3. Ends: Closed and Ground

4. Total Coils: 10.000

5. Sugg. Max. Deflection: 2.200 (in) 6. Sugg. Max. Load: 2.300 (lbs)

7. All Drawing Dimensions are in Inches [mm]