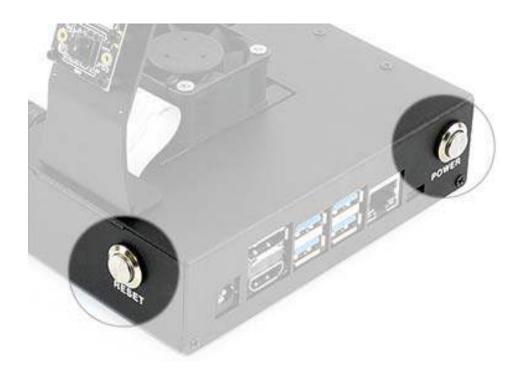

## Jetson Nano Metal Case

Metal Body, Firm Structure, Dust Resistance, Nice Looking

Structure Introduction

Camera holder, dedicated place to mount your camera

RESET and POWER buttons

Easy access to the extension header, with clear label