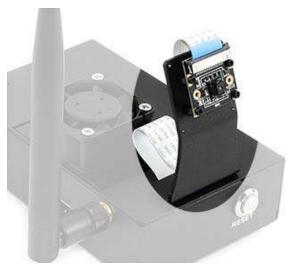

## Jetson Nano Metal Case

Metal Body, Firm Structure, Dust Resistance, Nice Looking

Structure Introduction

Camera holder, dedicated place to mount your camera

RESET and POWER buttons

Easy access to the extension header, with clear label