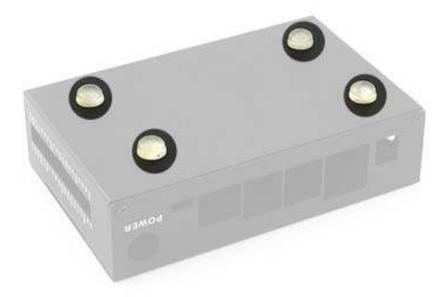

Dual antenna connectors + SD card slot

Opening for onboard connectors and cooling fan

Bottom rubber feet, feel so good