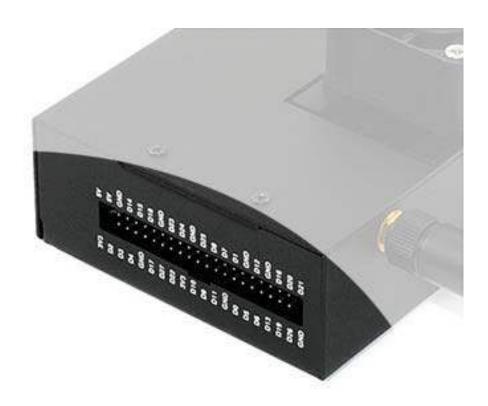

## Jetson Nano Metal Case

Metal Body, Firm Structure, Dust Resistance, Nice Looking

Structure Introduction

Camera holder, dedicated place to mount your camera

RESET and POWER buttons

Easy access to the extension header, with clear label