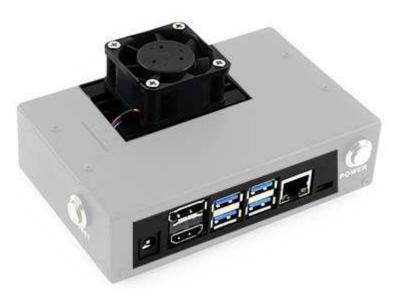

## Jetson Nano Metal Case

Metal Body, Firm Structure, Dust Resistance, Nice Looking

Structure Introduction

Camera holder, dedicated place to mount your camera

RESET and POWER buttons

Easy access to the extension header, with clear label