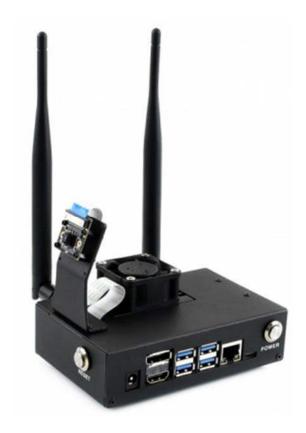

# Jetson Nano Metal Armour - Case with PWM **Adjustment Fan**

**SKU** 110061132

Metal case for Jetson Nano Developer Kit

#### Feature

- Firm
- **Dust Resistance**
- Nice-Looking
- Clever design
- Easy access to the peripheral connectors With camera holder, RESET and POWER button

Here we prepared the cooling solution for your Jetson Nano! Over-heating sometimes may cause a shutdown problem. This new Metal Case will help to improve stability.

## Jetson Nano Metal Case

Metal Body, Firm Structure, Dust Resistance, Nice Looking

Structure Introduction

Camera holder, dedicated place to mount your camera

RESET and POWER buttons

Easy access to the extension header, with clear label