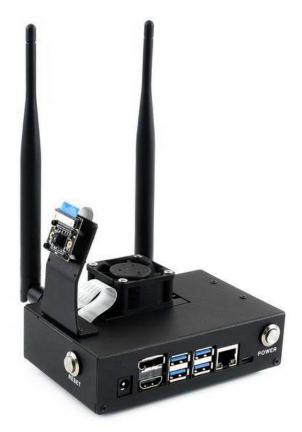

## Jetson Nano Metal Case

Metal Body, Firm Structure, Dust Resistance, Nice Looking

Structure Introduction

Camera holder, dedicated place to mount your camera

RESET and POWER buttons

Easy access to the extension header, with clear label

Dual antenna connectors + SD card slot

Opening for onboard connectors and cooling fan

Bottom rubber feet, feel so good