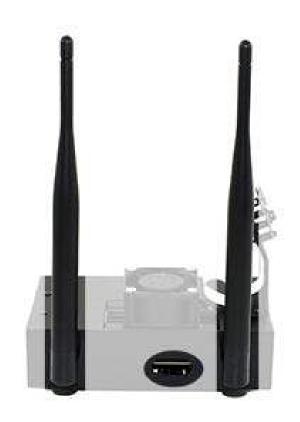

Dual antenna connectors + SD card slot

Opening for onboard connectors and cooling fan

Bottom rubber feet, feel so good