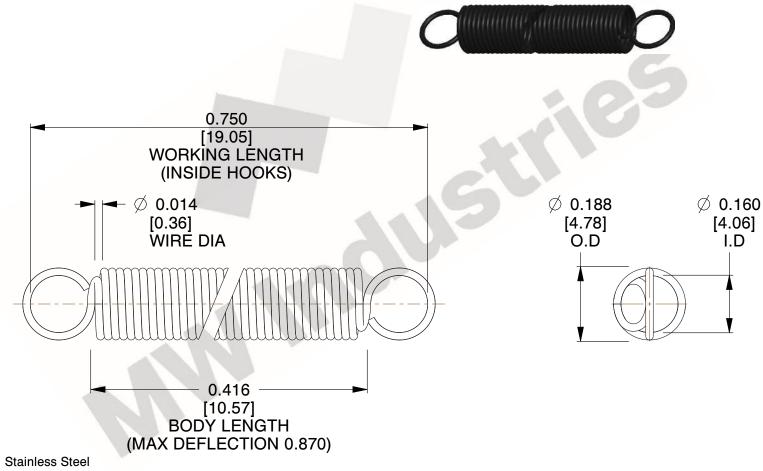

NOTES:

1. Material: Stainless Steel

2. Finish:

3. Sugg Max. Load: 0.550 (lbs) 4. Sugg Max. Deflection: 0.870 (in)

5. All Drawing Dimensions are in Inches [mm]

6. ("The coil count, body length, and end position is for reference only")