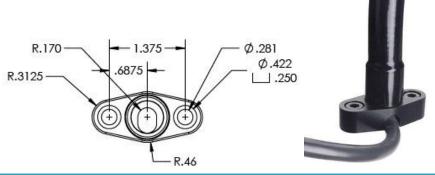

## **HEAVY DUTY GOOSENECK FLEX ARM**

95186 24" Long, 3/8-16 Female, Direct Mount Base

| ARM LENGTH       | 24" (609.6 mm)                                                                    |
|------------------|-----------------------------------------------------------------------------------|
| ARM MATERIAL     | Steel                                                                             |
| OUTSIDE DIAMETER | .695"                                                                             |
| INSIDE DIAMETER  | .325"                                                                             |
| LOAD RATING      | Max Load @ 90 Degrees:                                                            |
|                  | 1.5 pounds                                                                        |
| FEEL             | Heavy Duty, Feels Stiff                                                           |
| MOUNTING STYLE   | Screw Down, with Sheet Metal (#12 x 1 PPHSM) and Machine Screws (1/4-20) included |
| TOP FITTING      | 3/8-16 UNC Female Thread                                                          |
|                  | Male Thread Conversion Kit included with                                          |
|                  | single use tube of Loctite and Male Stud                                          |
| BASE FITTING     | Direct Mount Fitting (Zinc Die Cast),<br>Hole Spacing 1.375" on center            |
| COVERING SLEEVE  | PVC, Matte Black                                                                  |