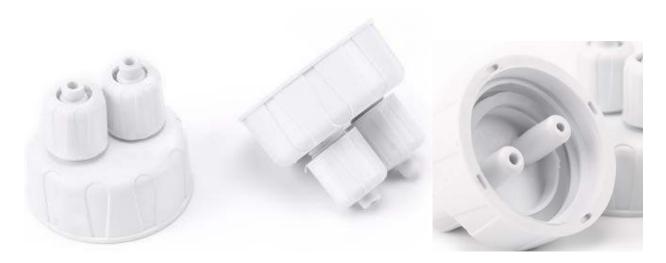

# Pneumatic Two-Way Bottle Cap

SKU: 59061 Weight: 17.00 Gram

#### PRODUCT DESCRIPTION

Pneumatic Two-Way Bottle Cap can be used in series connection among multiple airstorage bottle. Working with φ4 tube, it provides excellent air impermeability. How to use it: Simple Air Source Solution of Pneumatic System

### Features:

- Compatible with standard carbonated drink bottle
- Easy to install
- Excellent air impermeability
- Provide safe experience