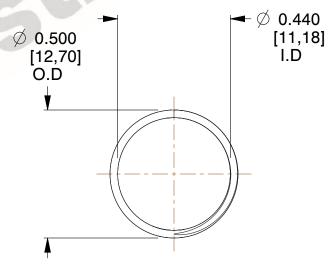

## **NOTES:**

1. Material : Music Wire 2. Finish : Glod Irridite

3. Ends: Closed and Ground

4. Total Coils: 10.000

5. Sugg. Max. Deflection: 0.280 (in)6. Sugg. Max. Load: 2.300 (lbs)

7. All Drawing Dimensions are in Inches [mm]