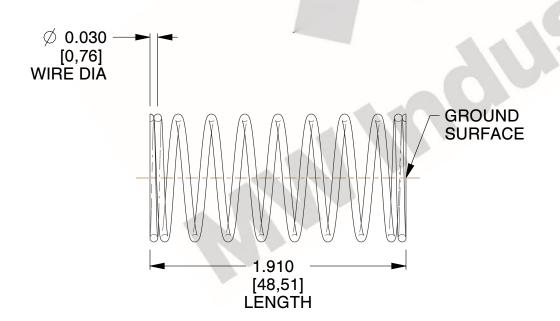

## **NOTES:**

1. Material : Music Wire 2. Finish : Glod Irridite

3. Ends: Closed and Ground

4. Total Coils: 10.000

5. Sugg. Max. Deflection: 0.280 (in)6. Sugg. Max. Load: 2.300 (lbs)

7. All Drawing Dimensions are in Inches [mm]