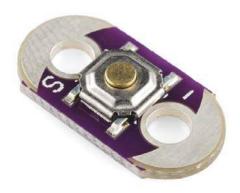

## **LilyPad Button Board**

DEV-08776 ROHS ✔ 🗗

© images are CC BY-NC-SA 3.0

3D Download: Sketchup, STL, Blender

**Description:** We designed this board to give the user a low profile button without any sharp edges. Button closes when you push it and opens when you release (momentary push button).