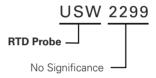

# USW2299 RTD Probe

## **Part Numbering System**

Note: Not all combinations of Part Number codes are available. Contact Littelfuse for details.

Dimensions shown in inches.

| Α        | В      | С        | D      | E        | F        |
|----------|--------|----------|--------|----------|----------|
| 0.250"   | 60.0"  | 0.312"   | 0.720" | 0.350"   | 0.210"   |
| ± 0.070" | ± 3.0" | ± 0.015" | Max    | ± 0.150" | ± 0.020" |

# **Specifications**

| Part    | Resistance Ohms | Resistance Tol. ± % @ 0°C | DIN 43760 | TCR    | Temperature |
|---------|-----------------|---------------------------|-----------|--------|-------------|
| Number  | @0°C            |                           | Class     | ppm/°C | Rating °C   |
| USW2299 | 1000            | 0.12                      | В         | 3850   | 105         |