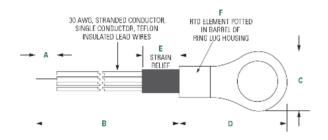

### **Dimensions**

## **Part Numbering System**

Note: Not all combinations of Part Number codes are available. Contact Littelfuse for details.

Dimensions shown in inches.

| Α        | В      | С        | D      | E        | F        |
|----------|--------|----------|--------|----------|----------|
| 0.250"   | 60.0"  | 0.312"   | 0.720" | 0.350"   | 0.210"   |
| ± 0.070" | ± 3.0" | ± 0.015" | Max    | ± 0.150" | ± 0.020" |