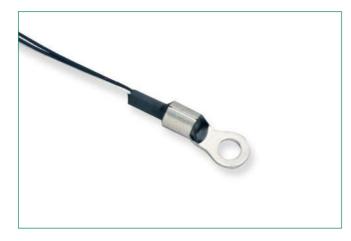

### **Description**

Littelfuse offers Ring Lug probe assemblies suitable for a wide range of temperature sensing applications. If the dimensions and electrical characteristics on this product won't work for your requirements, please contact us for further assistance.

#### **Features**

- High Accuracy
- #8 Mounting Hole
- Teflon Insulated Lead Wire
- 105°C Max Operating Temperature