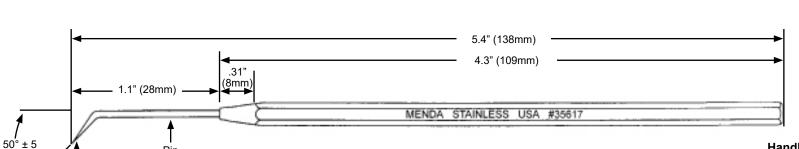

## Prober, Stainless Steel, Angle

3651 WALNUT AVE., CHINO, CA 91710

PHONE: (909) 627-2453 WEBSITE: MendaPump.com DRAWING NUMBER 35617 **DATE:** August 2019