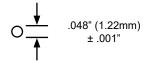

Pin

Item 35630 - Kit of all four probers in light blue vinyl pouch with individual pockets.

| Properties       | Typical Value                                                        |
|------------------|----------------------------------------------------------------------|
| Material         | 300 series stainless steel                                           |
| Handle Diameter  | .156" (3.96mm) ± .003"                                               |
| Points           | Semi hardened - may be reshaped for special applications as required |
| Pin Diameter     | .048" (1.22mm) ± .001"                                               |
| Pin Tip Diameter | .010"020" (.254mm508mm) ± .001"                                      |

## Pin Tip Diameter

Unless otherwise noted, tolerance is ±5% Specifications and procedures subject to change without notice.