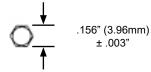

Pin

Item 35630 - Kit of all four probers in light blue vinyl pouch with individual pockets.

| Properties       | Typical Value                                                        |
|------------------|----------------------------------------------------------------------|
| Material         | 300 series stainless steel                                           |
| Handle Diameter  | .156" (3.96mm) ± .003"                                               |
| Points           | Semi hardened - may be reshaped for special applications as required |
| Pin Diameter     | .048" (1.22mm) ± .001"                                               |
| Pin Tip Diameter | .010"020" (.254mm508mm) ± .001"                                      |

## Pin Diameter