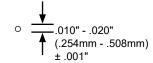

Pin

Item 35630 - Kit of all four probers in light blue vinyl pouch with individual pockets.

| Properties       | Typical Value                                                        |
|------------------|----------------------------------------------------------------------|
| Material         | 300 series stainless steel                                           |
| Handle Diameter  | .156" (3.96mm) ± .003"                                               |
| Points           | Semi hardened - may be reshaped for special applications as required |
| Pin Diameter     | .048" (1.22mm) ± .001"                                               |
| Pin Tip Diameter | .010"020" (.254mm508mm) ± .001"                                      |

## Pin Tip Diameter

Unless otherwise noted, tolerance is ±5% Specifications and procedures subject to change without notice.