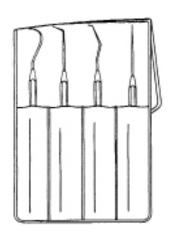

Pin

Item 35630 - Kit of all four probers in light blue vinyl pouch with individual pockets.

| Properties       | Typical Value                                                        |
|------------------|----------------------------------------------------------------------|
| Material         | 300 series stainless steel                                           |
| Handle Diameter  | .156" (3.96mm) ± .003"                                               |
| Points           | Semi hardened - may be reshaped for special applications as required |
| Pin Diameter     | .048" (1.22mm) ± .001"                                               |
| Pin Tip Diameter | .010"020" (.254mm508mm) ± .001"                                      |