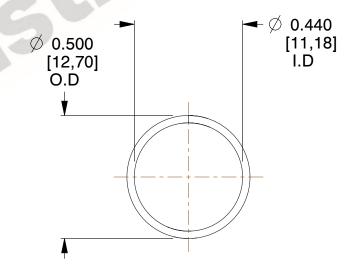

## **NOTES:**

1. Material: Hard Drawn 2. Finish: Glod Irridite

3. Ends: Closed

4. Total Coils: 10.000

5. Sugg. Max. Deflection: 0.240 (in) 6. Sugg. Max. Load : 2.300 (lbs)

7. All Drawing Dimensions are in Inches [mm]

SCALE

2.564

11772

COMPONENT

**COMPRESSION SPRINGS** 

UNIT

**SPRINGS** 

INCH [mm]