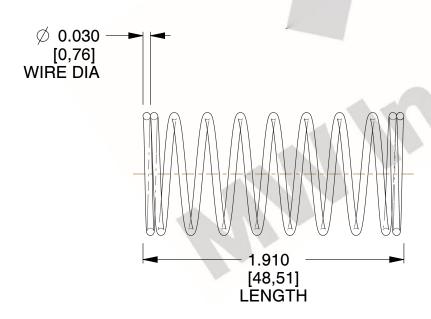

## **NOTES:**

1. Material: Hard Drawn 2. Finish: Glod Irridite

3. Ends: Closed

4. Total Coils: 10.000

5. Sugg. Max. Deflection: 0.240 (in) 6. Sugg. Max. Load : 2.300 (lbs)

7. All Drawing Dimensions are in Inches [mm]

SCALE

2.564

11772

COMPONENT

**COMPRESSION SPRINGS** 

UNIT

**SPRINGS** 

INCH [mm]