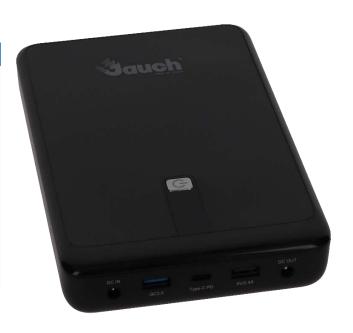

## **KEY FEATURES JPB30AHB**

- Premium Ultra-High Capacity Power Bank with 30000mAh
- Multifunctional DC, USB-C and USB Outputs with advanced Quick Charge 3.0 Technology
- DC output with selectable voltages (9V, 12V, 16V, 19V, 20V)
- Latest "Smart IC" technology for USB outputs: Power bank selects automatically the most efficient voltage for your device
- High-grade components and comprehensive circuit protection
- Smart LCD screen for user ease

| SPECIFICATIONS    |                                                                                                                                          |
|-------------------|------------------------------------------------------------------------------------------------------------------------------------------|
| Energy            | 30000mAh/111Wh@3.7V                                                                                                                      |
| Outputs           | <ul> <li>1x DC (9-20V/3A)</li> <li>1x USB (5V/2.4A)</li> <li>1x USB QC3.0 (5-12V/3-1.5A)</li> <li>1x USB Type C PD (5-20V/3A)</li> </ul> |
| Dimension         | 183x113x23 mm/<br>7.2x4.5x1.0 inch                                                                                                       |
| Weight            | 0.8 kg/<br>1.7 lbs                                                                                                                       |
| Temperature       | 0°C-40°C/<br>32°F-104°F                                                                                                                  |
| Carry-On Baggage* | X                                                                                                                                        |