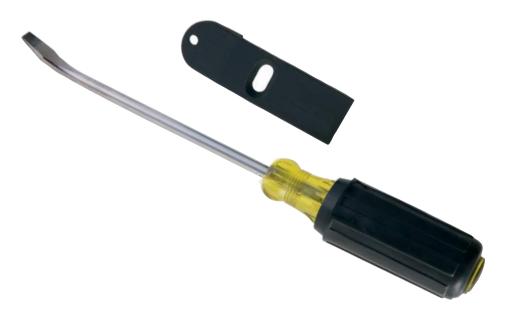

## WBK-100 - Electrical Knockout Kit - Data Sheet

Remove panel knockouts from electrical panels embedded in drywall without cutting holes in the drywall. For use on electrical, security, alarm and datacom panels. WARNING: DO NOT USE KIT NEAR LIVE CIRCUITS. INTENDED FOR USE BY LICENSED PROFESSIONALS.

**Step By Step Instructions:** After removing the panel cover place the panel buddy on the edge of the panel in front of knockout to be removed. Next insert the modified screwdriver through the hole and between the drywall under the knockout. Push to loosen the knockout. Using the screwdriver, remove panel knockout. PATENT PENDING. Lifetime Warranty.