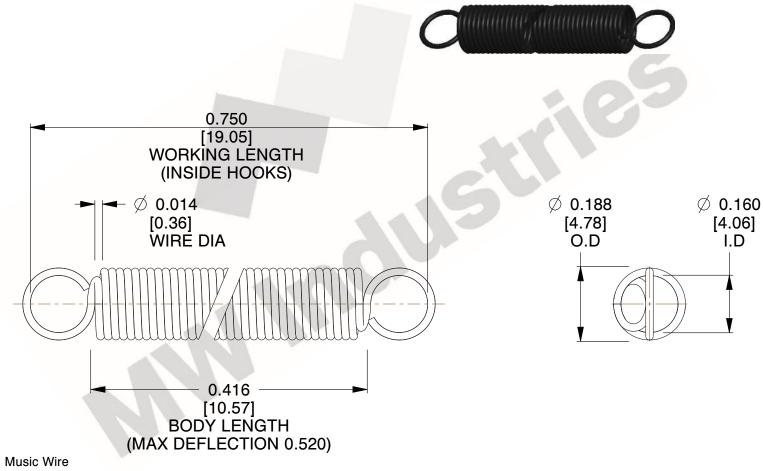

NOTES:

1. Material: Music Wire

2. Finish:

3. Sugg Max. Load: 0.550 (lbs) 4. Sugg Max. Deflection: 0.520 (in)

5. All Drawing Dimensions are in Inches [mm]

6. ("The coil count, body length, and end position is for reference only")