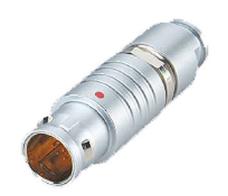

## PSG.0B.305.CLAD52Z

## PUSH-PULL PLUG, 5 PIN CONTACTS, SOLDER, 5.2 MM COLLET, STRAIN RELIEF NUT

| KEY SPECIFICATIONS   |              |
|----------------------|--------------|
| CONNECTOR SERIES     | PSG          |
| CONNECTOR SIZE       | ОВ           |
| CONNECTOR GENDER     | MALE         |
| CODING               | G            |
| LOCKING STYLE        | SELF LOCKING |
| ATTACHMENT METHOD    | SOLDER       |
| IP RATING            | IP 50        |
| COLLET SIZE          | 5.2 MM       |
| STANDARD MATE SERIES | FSG          |