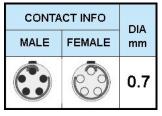

## PUSH-PULL PLUG, 5 PIN CONTACTS, SOLDER, 5.2 MM COLLET, STRAIN RELIEF NUT

| KEY SPECIFICATIONS   |              |
|----------------------|--------------|
| CONNECTOR SERIES     | PSG          |
| CONNECTOR SIZE       | ОВ           |
| CONNECTOR GENDER     | MALE         |
| CODING               | G            |
| LOCKING STYLE        | SELF LOCKING |
| ATTACHMENT METHOD    | SOLDER       |
| IP RATING            | IP 50        |
| COLLET SIZE          | 5.2 MM       |
| STANDARD MATE SERIES | FSG          |