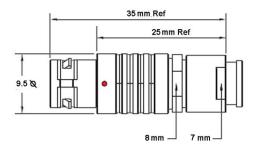

## PSG.0B.305.CLAD52Z

## PUSH-PULL PLUG, 5 PIN CONTACTS, SOLDER, 5.2 MM COLLET, STRAIN RELIEF NUT

| KEY SPECIFICATIONS   |              |
|----------------------|--------------|
| CONNECTOR SERIES     | PSG          |
| CONNECTOR SIZE       | ОВ           |
| CONNECTOR GENDER     | MALE         |
| CODING               | G            |
| LOCKING STYLE        | SELF LOCKING |
| ATTACHMENT METHOD    | SOLDER       |
| IP RATING            | IP 50        |
| COLLET SIZE          | 5.2 MM       |
| STANDARD MATE SERIES | FSG          |