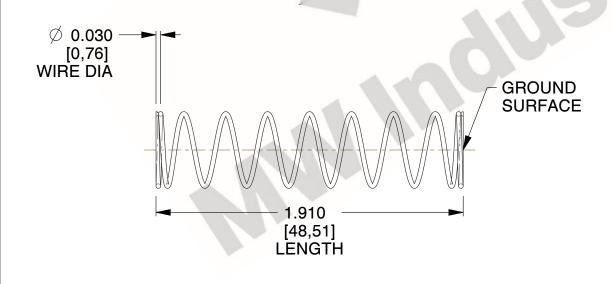

## **NOTES:**

1. Material: Spring Steel

2. Finish: Glod Irridite

3. Ends: Closed and Ground

4. Total Coils: 10.000

5. Sugg. Max. Deflection: 1.100 (in) 6. Sugg. Max. Load: 2.300 (lbs)

7. All Drawing Dimensions are in Inches [mm]

1.600

SCALE

11772

COMPONENT

**COMPRESSION SPRINGS** 

UNIT INCH [mm] SHEET

**SPRINGS** 

1 of 1