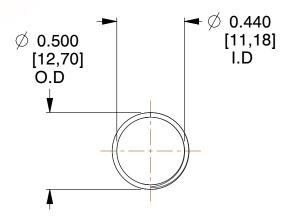

## **NOTES:**

1. Material: Spring Steel

2. Finish: Glod Irridite

3. Ends: Closed and Ground

4. Total Coils: 10.000

5. Sugg. Max. Deflection: 1.100 (in) 6. Sugg. Max. Load: 2.300 (lbs)

7. All Drawing Dimensions are in Inches [mm]