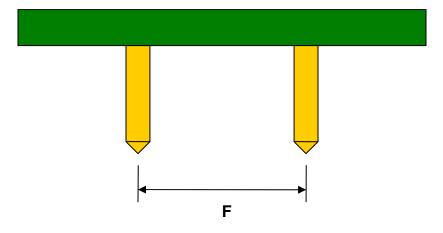

## SOT23-8 to DIP-8 SMT Adapter (0.65 mm pitch)

| DIMENSIONS |      |      |      |        |       |      |
|------------|------|------|------|--------|-------|------|
| REF.       | mm   |      |      | inches |       |      |
|            | MIN. | TYP. | MAX. | MIN.   | TYP.  | MAX. |
| Α          |      | 1.50 |      |        |       |      |
| В          |      | 1.50 |      |        |       |      |
| С          |      | 0.45 |      |        |       |      |
| D          |      | 0.20 |      |        |       |      |
| Е          |      | 0.65 |      |        |       |      |
| F          |      |      |      |        | 0.300 |      |
| G          |      |      |      |        | 0.100 |      |
| Н          |      |      |      |        | 0.025 |      |

## Side View (DIP Pins)

(Representative drawing only - not to scale)