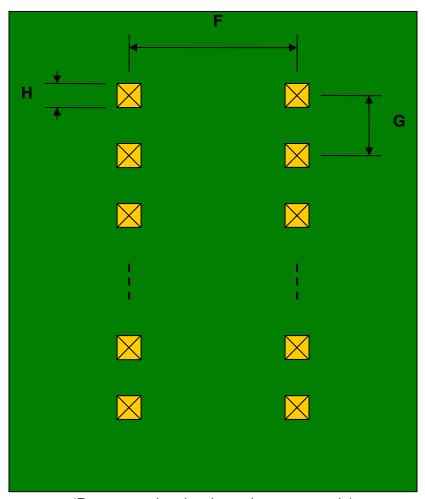

## SOT23-8 to DIP-8 SMT Adapter (0.65 mm pitch)

| DIMENSIONS |      |      |      |        |       |      |
|------------|------|------|------|--------|-------|------|
| REF.       | mm   |      |      | inches |       |      |
|            | MIN. | TYP. | MAX. | MIN.   | TYP.  | MAX. |
| Α          |      | 1.50 |      |        |       |      |
| В          |      | 1.50 |      |        |       |      |
| С          |      | 0.45 |      |        |       |      |
| D          |      | 0.20 |      |        |       |      |
| Е          |      | 0.65 |      |        |       |      |
| F          |      |      |      |        | 0.300 |      |
| G          |      |      |      |        | 0.100 |      |
| Н          |      |      |      |        | 0.025 |      |

## **Bottom View (DIP Pins)**

(Representative drawing only - not to scale)