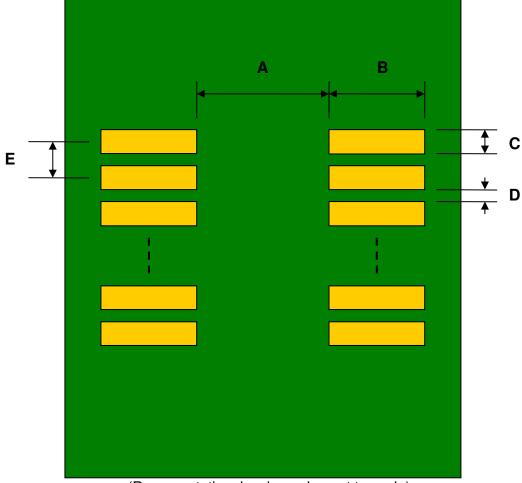

## SOT23-8 to DIP-8 SMT Adapter (0.65 mm pitch)

| DIMENSIONS |      |      |      |        |       |      |
|------------|------|------|------|--------|-------|------|
| REF.       | mm   |      |      | inches |       |      |
|            | MIN. | TYP. | MAX. | MIN.   | TYP.  | MAX. |
| Α          |      | 1.50 |      |        |       |      |
| В          |      | 1.50 |      |        |       |      |
| С          |      | 0.45 |      |        |       |      |
| D          |      | 0.20 |      |        |       |      |
| Е          |      | 0.65 |      |        |       |      |
| F          |      |      |      |        | 0.300 |      |
| G          |      |      |      |        | 0.100 |      |
| Н          |      |      |      |        | 0.025 |      |

## **Top View (SMT Footprint)**

(Representative drawing only - not to scale)