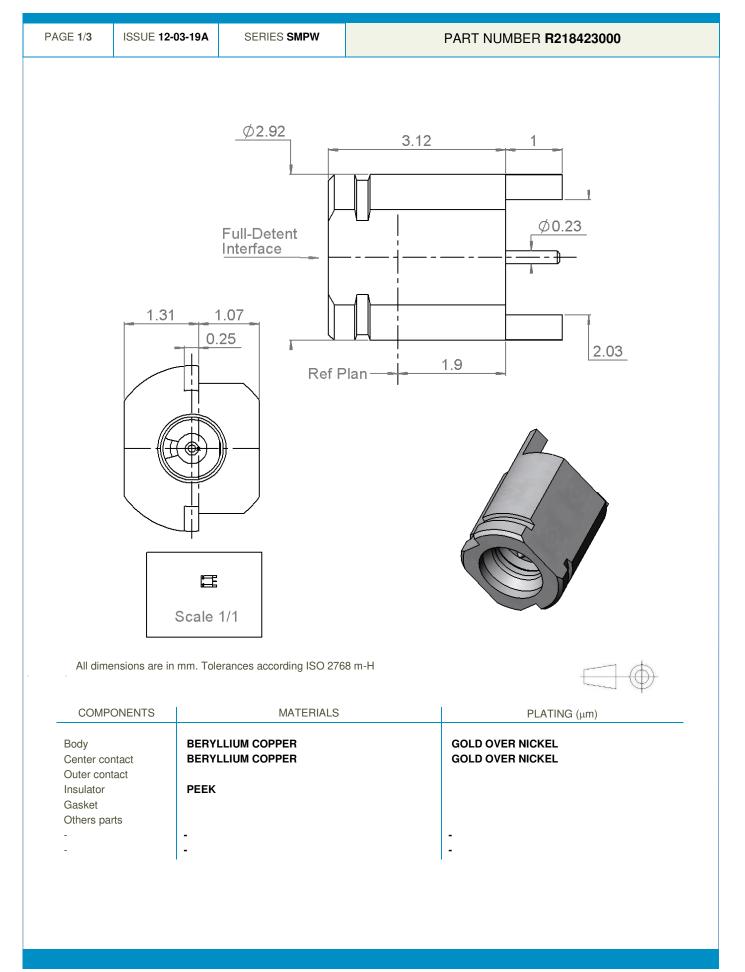

**Technical Data Sheet** 

MALE EDGE MOUNT FULL DETENT

This document contains proprietary information and such information shall not be disclosed to any third party for any purpose whatsoever or used for manufacturing purposes without prior written agreement from Radiall. The data defined in this document are given as an indication, in the effort to improve our products; we reserve the right to make any changes judged necessary.