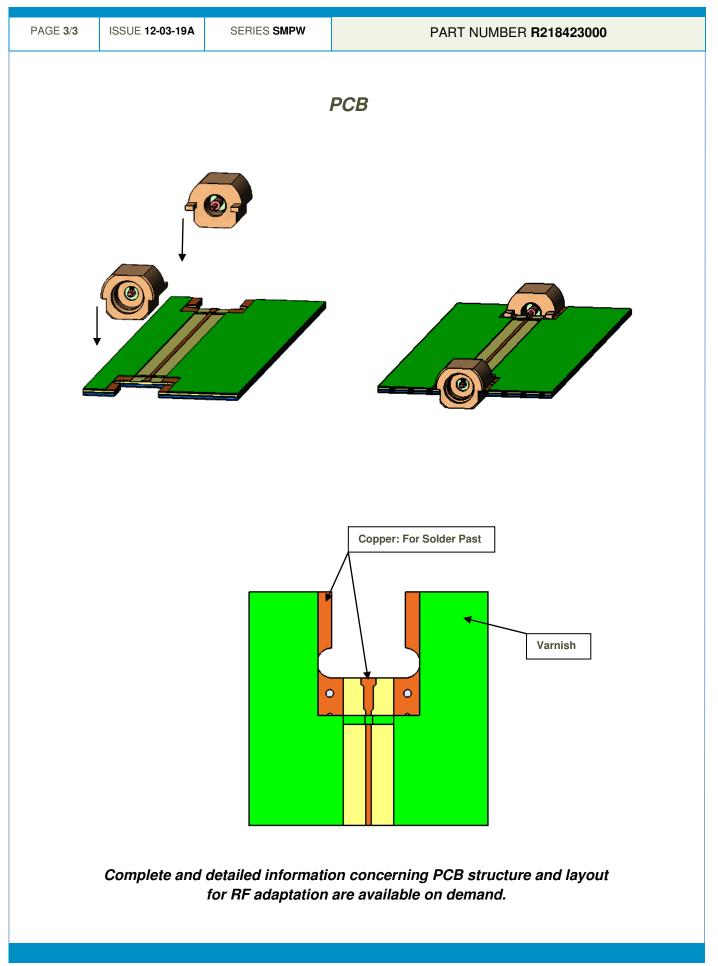

**Technical Data Sheet** 

MALE EDGE MOUNT FULL DETENT

This document contains proprietary information and such information shall not be disclosed to any third party for any purpose whatsoever or used for manufacturing purposes without prior written agreement from Radiall. The data defined in this document are given as an indication, in the effort to improve our products; we reserve the right to make any changes judged necessary.