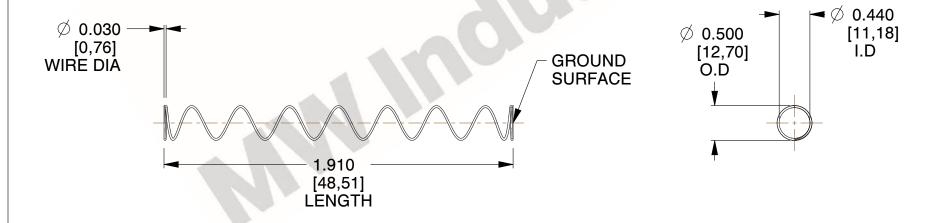

## **NOTES:**

1. Material: Stainless Steel

2. Finish: Glod Irridite

3. Ends: Closed and Ground

4. Total Coils: 10.000

Sugg. Max. Deflection: 3.200 (in)
 Sugg. Max. Load: 2.300 (lbs)

7. All Drawing Dimensions are in Inches [mm]