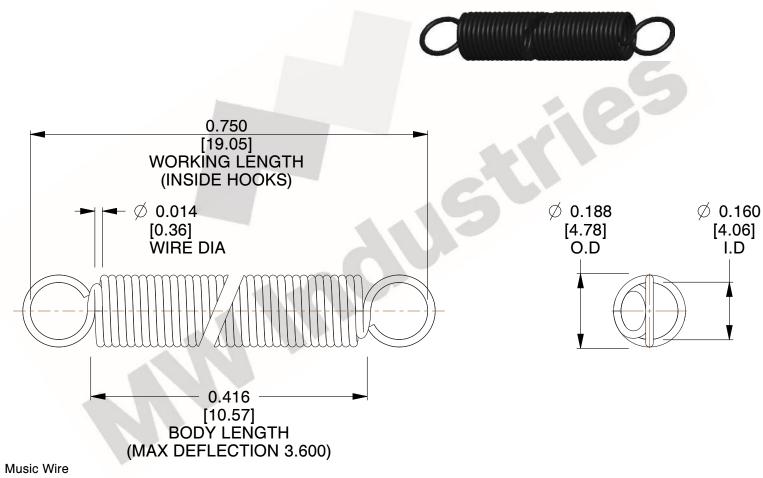

NOTES:

1. Material: Music Wire

2. Finish:

3. Sugg Max. Load: 0.550 (lbs) 4. Sugg Max. Deflection: 3.600 (in)

5. All Drawing Dimensions are in Inches [mm]

6. Coil Count

are provided for reference and evaluation purposes only, and is subject to change without notice. MW Industries makes no representations, warranties or guarantees as to the appropriateness, accuracy, completeness, or suitability for any purpose, of the file, information or specifications. You are solely responsible for the use of the file, information or specifications.