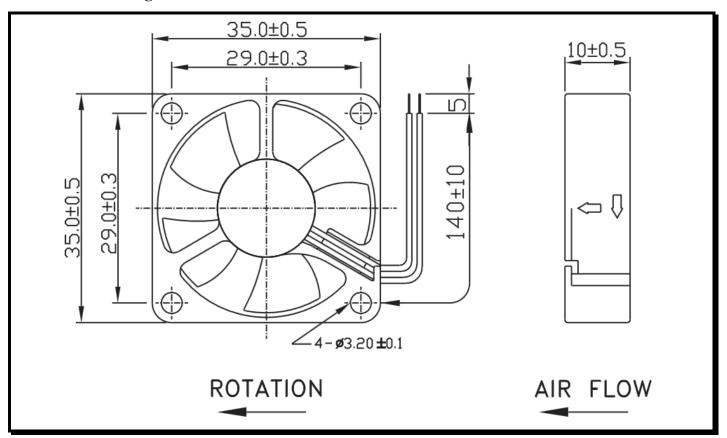

## **Mechanical Drawing:**

### **Termination:**

 $140\pm10$  mm Lead wires, AWG 28, UL 1571