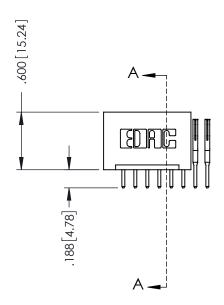

346/396 SERIES CARD EDGE CONNECTOR PART NUMBER: 396-008-520-101

YOUR CONNECTION TO QUALITY & SERVICE

**EDAC INC** TORONTO, ONTARIO CANADA

THESE DRAWINGS AND SPECIFICATIONS ARE THE PROPERTY OF EDAC INC.,AND SHALL NOT BE REPRODUCED, OR COPIED OR USED AS THE BASIS FOR THE MANUFACTURE OR SALE OF APPARATUS WITHOUT WRITTEN PERMISSION.

THIS IS A C.A.D. GENERATED DRAWING DO NOT MAKE MANUAL REVISIONS TO MASTER.

ISSUE NUMBER

ORIGINAL

1

INSULATOR MATERIAL: THERMOPLASTIC POLYESTER, UL 94V-0 CONTACT MATERIAL; COPPER, NICKEL, TIN ALLOY CA-725 CONTACT PLATING: GOLD ON THE MATING AREA, TIN-LEAD ON THE CONTACT TAILS, NICKEL UNDERPLATE

.330 [8.38] Slot Depth .160 [4.06] Point of Contact

SECTION A-A

ISSUE NUMBER ORIGINAL 1

.060 [1.52] .200 [5.08] .210[5.33] -.660[16.76] -

.060 [1.52] .150[3.81] .260[6.6] -**Outside Tails** .660 [16.76]

.165[4.19] .375 [9.54] .125(3.18) to .210(5.33) .125(3.18) to .210(5.33)