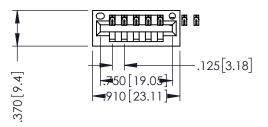

346/396 SERIES CARD EDGE CONNECTOR PART NUMBER: 396-008-520-101

YOUR CONNECTION TO QUALITY & SERVICE

**EDAC INC** TORONTO, ONTARIO CANADA

THESE DRAWINGS AND SPECIFICATIONS ARE THE PROPERTY OF EDAC INC.,AND SHALL NOT BE REPRODUCED, OR COPIED OR USED AS THE BASIS FOR THE MANUFACTURE OR SALE OF APPARATUS WITHOUT WRITTEN PERMISSION.

THIS IS A C.A.D. GENERATED DRAWING DO NOT MAKE MANUAL REVISIONS TO MASTER.

ISSUE NUMBER

ORIGINAL

1

INSULATOR MATERIAL: THERMOPLASTIC POLYESTER, UL 94V-0 CONTACT MATERIAL; COPPER, NICKEL, TIN ALLOY CA-725 CONTACT PLATING: GOLD ON THE MATING AREA, TIN-LEAD ON THE CONTACT TAILS, NICKEL UNDERPLATE