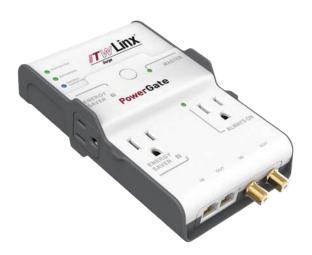

# NEW 4-OUTLET WALL-MOUNTED ENERGY SAVING POWER GATE SURGE PROTECTOR

# Model: ES4SPC

## **General Information**

The ITW Linx **ES4SPC** is a low profile direct plugin AC surge protection device designed with power saving outlet capabilities. "Master" outlet controls power saving outlets. When the "Master" is on, the power savers are on. When the "Master" is off, the power savers are off. Protects flat panel displays, office work station equipment and home theater devices.