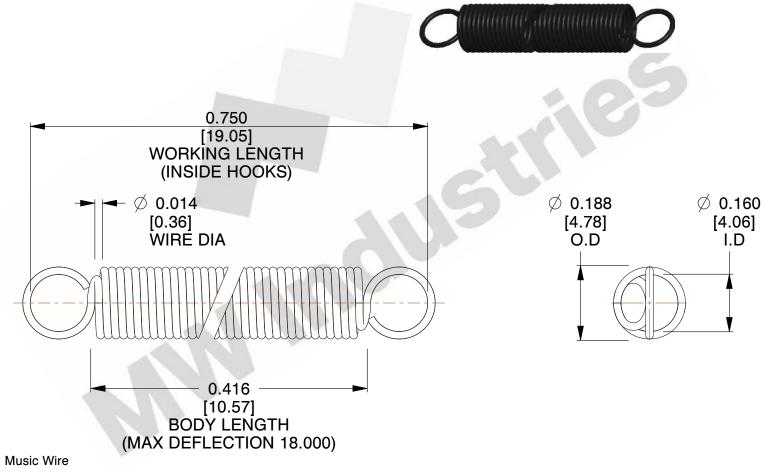

## NOTES:

1. Material: Music Wire

2. Finish:

3. Sugg Max. Load: 0.550 (lbs) 4. Sugg Max. Deflection: 18.000 (in)

5. All Drawing Dimensions are in Inches [mm]

6. ("The coil count, body length, and end position is for reference only")

3.000

SCALE

UNIT **ZZ3-11** INCH [mm] SHEET **EXTENSION SPRINGS** 1 of 1

**SPRINGS** 

COMPONENT