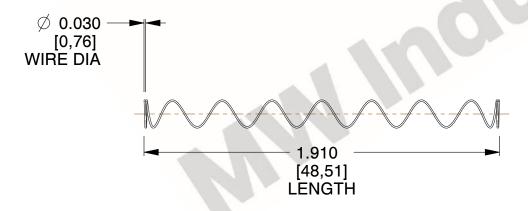

## **NOTES:**

1. Material : Spring Steel 2. Finish : Glod Irridite

3. Ends: Closed

4. Total Coils: 10.000

5. Sugg. Max. Deflection : 3.000 (in)6. Sugg. Max. Load : 2.300 (lbs)

7. All Drawing Dimensions are in Inches [mm]