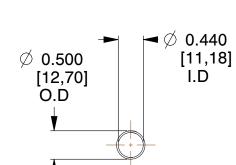

## **NOTES:**

1. Material : Spring Steel 2. Finish : Glod Irridite

3. Ends: Closed

4. Total Coils: 10.000

5. Sugg. Max. Deflection : 3.000 (in)6. Sugg. Max. Load : 2.300 (lbs)

7. All Drawing Dimensions are in Inches [mm]