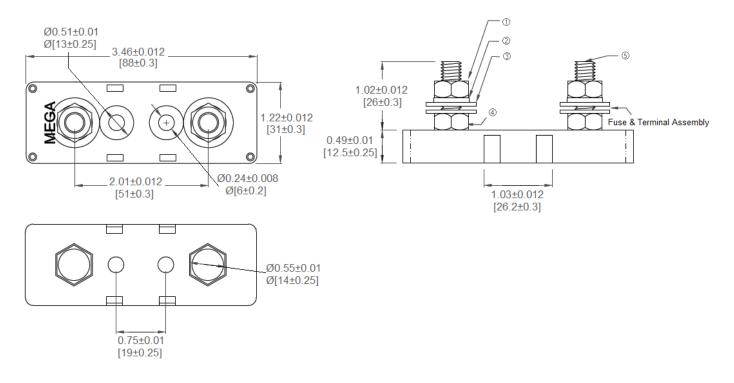

#### **Specifications: Hardware Specifications** Voltage Rating: 125VAC / 500VDC **Oty** Description Item Max Current Rating: 500A Nut, Nylock 5/16-24UNF 1 2 **Fuse Type:** MEGA<sup>®</sup> Limiter Fuse 2 2 Lock Washer, 5/16 Insulation Resistance @ 500V DC: 100MQ Min. 3 Washer, 5/16 SAE 4 **Base:** Phenolic Laminate, Flame Retarding 4 2 Nut, Hex, Normal, 5/16-24UNF Terminals: Steel, anti-corrosion 5 2 Bolt, hex cap, 5/16-24 UNF x 1.25

## Mechanical Dimensions: Inches [mm]

-Operation beyond the specified maximum ratings or improper use may result in damage and possible electrical arcing and/or flame.

-Avoid contact of device with chemical solvent. Prolonged contact may damage the device performance.