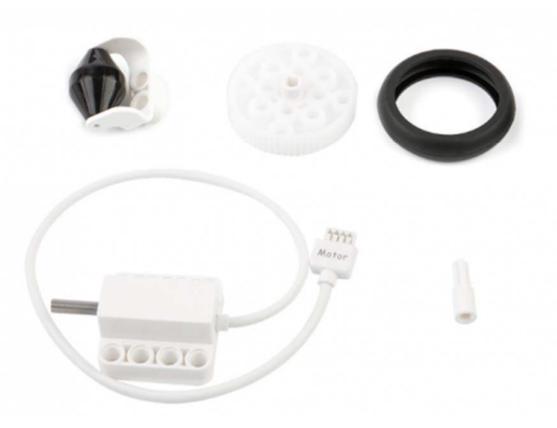

### Features:

Contains LEGO? cross adaptor and the standard wheel from the Makeblock platform. Compatible with Makeblock platform and LEGO?;

### Specification:

Rated Speed: 118±10%RPM; Gear Ratio: 1:100; Rated Torque: 132g?cm; Stall Torque: 590±100g?cm; Rated Current: 0.1A; Stall Current: 0.4A.

| Pack List:                |
|---------------------------|
| 1xDC Motor                |
| 1xTyre                    |
| 1xWheel Hub               |
| 1xCrossed Shaft Connector |
| 1xAuxiliary Wheel         |
| 1xMini Wheel              |