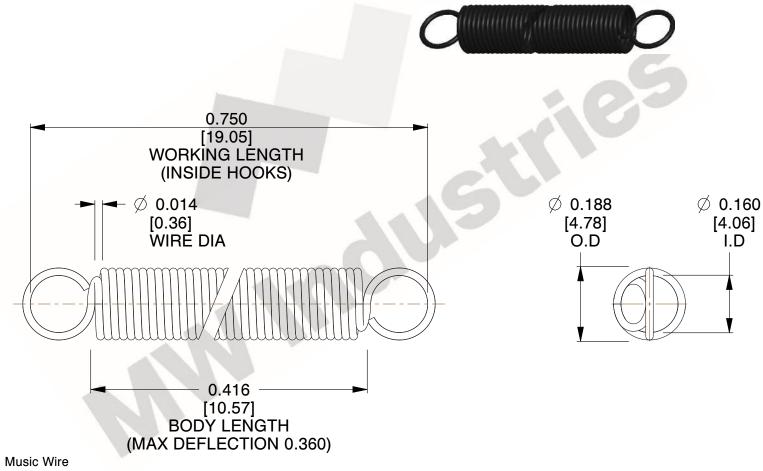

NOTES:

1. Material: Music Wire

2. Finish:

3. Sugg Max. Load: 0.550 (lbs) 4. Sugg Max. Deflection: 0.360 (in)

5. All Drawing Dimensions are in Inches [mm]

6. ("The coil count, body length, and end position is for reference only")