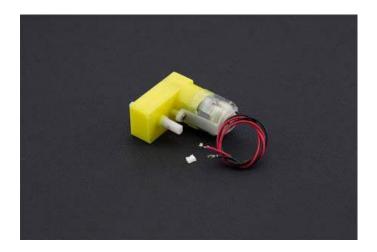

# TT Geared Motor with Back Shaft (180rpm 6v L Shape)

SKU: FIT0016 Brand: DFRobot

#### INTRODUCTION

This is a TT Micro DC Geared Motor with Back Shaft working at 6V with 180rpm. The TT motor series the most popular DC motors for DIY enthusiasts. It is designed to easily incorporate the DFRobot Encoder. These motors are inexpensive, small, easy to install, and ideally suited for use in a mobile robot. The DFRobot ROMEO microcontroller is able to complete the closed-loop PID making use of the optional encoders.