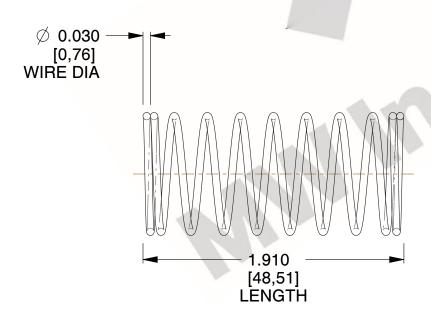

## **NOTES:**

1. Material : Music Wire 2. Finish : Glod Irridite

3. Ends: Closed

4. Total Coils: 10.000

Sugg. Max. Deflection: 0.810 (in)
 Sugg. Max. Load: 2.300 (lbs)

7. All Drawing Dimensions are in Inches [mm]