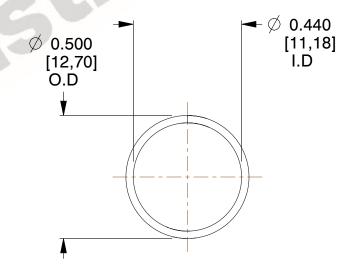

## **NOTES:**

1. Material : Music Wire 2. Finish : Glod Irridite

3. Ends: Closed

4. Total Coils: 10.000

Sugg. Max. Deflection: 0.810 (in)
 Sugg. Max. Load: 2.300 (lbs)

7. All Drawing Dimensions are in Inches [mm]