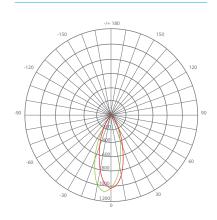

-7W4020*ew* for Warm White (2700K), EM16-7W4000*ew* for Soft White (3000K) and EM16-7W4040*ew* for Bright White (4000K).













# Specifications

| Input Power | Input Voltage | Lumen Output | Beam Angle | Center Beam | ССТ    |
|-------------|---------------|--------------|------------|-------------|--------|
| 7 W         | 12V           | 500 lm       | 40°        | N/A         | 5000 K |

| CRI | Luminous Efficacy | Power Factor | Input Current | Base/Cap | Lamp Lifespan |
|-----|-------------------|--------------|---------------|----------|---------------|
| 80  | 71 lm/W           | 0.7          | 0.62 A        | GU5.3    | 25,000 Hrs.   |

### **Product Features**

Dimmable



**Energy Efficient** 



Damp Rated

### **Product Dimensions**



### **Product Photometric Data**