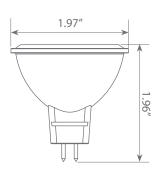

tt incandescent bulbs. Look for EM16-7W4020*ew* for Warm White (2700K), EM16-7W4000*ew* for Soft White (3000K) and EM16-7W4040*ew* for Bright White (4000K).













# Specifications

| Input Power | Input Voltage | Lumen Output | Beam Angle | Center Beam | ССТ    |
|-------------|---------------|--------------|------------|-------------|--------|
| 7 W         | 12V           | 500 lm       | 40°        | N/A         | 5000 K |

| CRI | Luminous Efficacy | Power Factor | Input Current | Base/Cap | Lamp Lifespan |
|-----|-------------------|--------------|---------------|----------|---------------|
| 80  | 71 lm/W           | 0.7          | 0.62 A        | GU5.3    | 25,000 Hrs.   |

### **Product Features**

Dimmable



**Energy Efficient** 



Damp Rated

### **Product Dimensions**



### **Product Photometric Data**