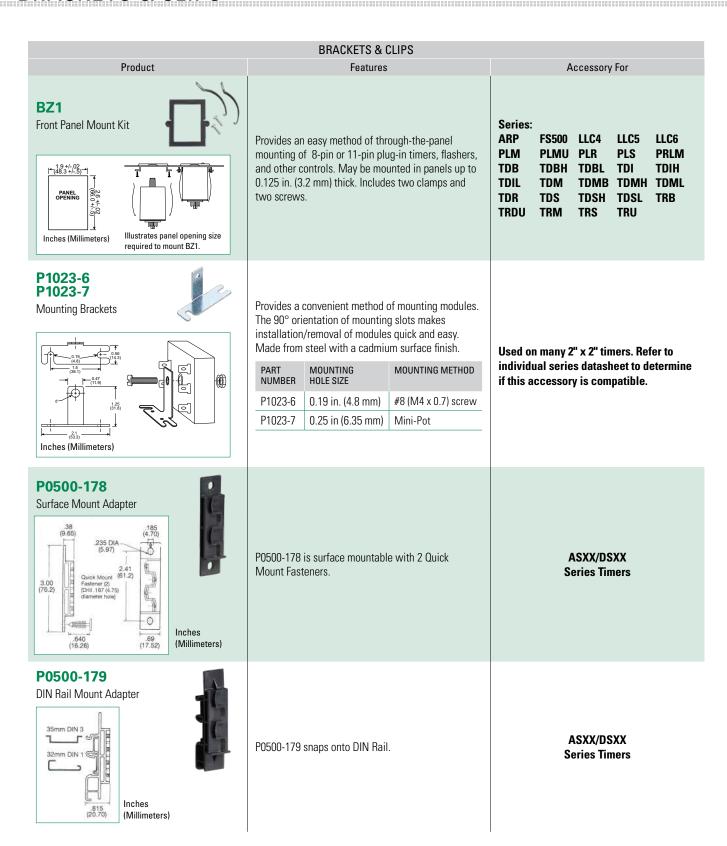

curely mounts 8-pin plug-in controls in any position, and provides protection against vibration. Sold in pairs.                                    | P1011-6                                           |  |
| PSC8<br>PSC11<br>Hold-down Clips |  | Securely mounts plug in controls in any position. Also provides protection against vibration. Select the PSC8 for use with NDS-8, or the PSC11 for use with NDS-11 sockets. Sold in pairs. | NDS-8 Socket NDS-11 Socket                        |  |
| <b>P1023-2</b> P Clamp           |  | Removable P clamp bracket for mounting MSM<br>Series timers and FS100 and FS400 Series flashers.                                                                                           | Timers Series: MSM<br>Flasher Series: FS100 FS400 |  |



## **BRACKETS & CLIPS**