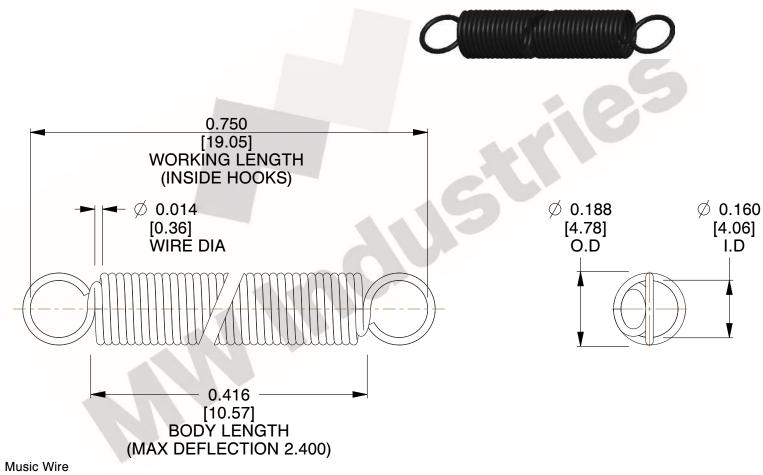

NOTES:

1. Material: Music Wire

2. Finish:

3. Sugg Max. Load: 0.550 (lbs) 4. Sugg Max. Deflection: 2.400 (in)

5. All Drawing Dimensions are in Inches [mm]

6. Coil Cou

www.mwcomponents.com 800.237.5225

This file and any associated information and specifications are provided for reference and evaluation purposes only, and is subject to change without notice. MW Industries makes no representations, warranties or guarantees as to the appropriateness, accuracy, completeness, or suitability for any purpose, of the file, information or specifications. You are solely responsible for the use of the file, information or specifications.

3.000

SCALE

COMPONENT **SPRINGS** UNIT **ZZ3-11** INCH [mm] SHEET **EXTENSION SPRINGS** 1 of 1