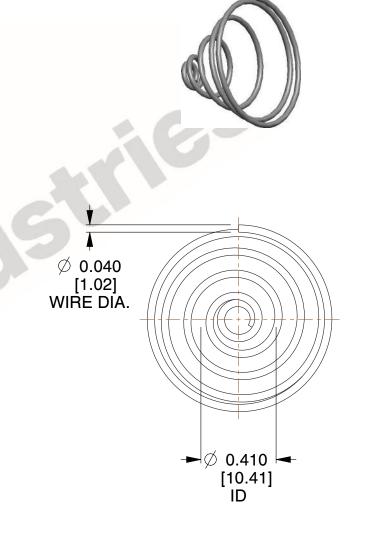

## **NOTES:**

Material : Spring Steel
 Total Coils : 5.000
 Solid Height : 0.450 (in)

4. Finish: ZINC 5. Ends: Closed

6. All Drawing Dimensions are in Inches [mm]

25

This file and any associated information and specifications are provided for reference and evaluation purposes only, and is subject to change without notice. MW Industries makes no representations, warranties or guarantees as to the appropriateness, accuracy, completeness, or suitability for any purpose, of the file, information or specifications. You are solely responsible for the use of the file, information or specifications.

1.910

SCALE

**TA-2204CS** 

**COMPONENT** 

TAPERED SPRINGS

UNIT
INCH [mm]

**TAPERED SPRINGS** 

SHEET 1 of 1