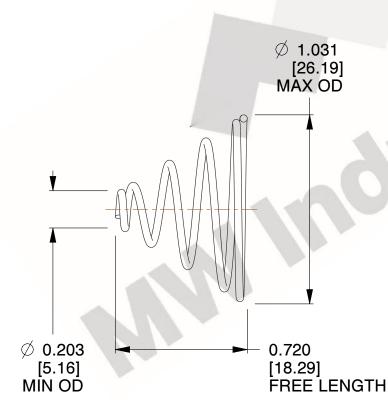

## **NOTES:**

Material : Spring Steel
 Total Coils : 5.000
 Solid Height : 0.450 (in)

4. Finish: ZINC 5. Ends: Closed

6. All Drawing Dimensions are in Inches [mm]

25

This file and any associated information and specifications are provided for reference and evaluation purposes only, and is subject to change without notice. MW Industries makes no representations, warranties or guarantees as to the appropriateness, accuracy, completeness, or suitability for any purpose, of the file, information or specifications. You are solely responsible for the use of the file, information or specifications.

1.910

SCALE

**TA-2204CS** 

**COMPONENT** 

TAPERED SPRINGS

UNIT
INCH [mm]

**TAPERED SPRINGS** 

SHEET 1 of 1