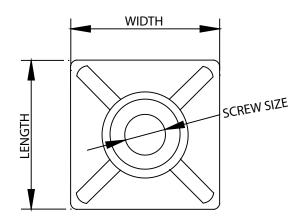

## 15 Series

RoHS Compliant

**GENERAL PURPOSE** 

APPLICATION OPERATING TEMPERATURE: -40°C to +85°C

APPROVALS<sup>1</sup>: c(VL)us

| Part Number | Length<br>mm [Inch] | Width<br>mm [Inch] | Screw Size | Cable Ties<br>Width up to<br>mm [Inch] |
|-------------|---------------------|--------------------|------------|----------------------------------------|
| 15-1919     | 19.0 [.750]         | 19.0 [.750]        | M5 [#10]   | 3.6 [.140]                             |
| 15-2525     | 28.0 [1.10]         | 28.0 [1.10]        | M5 [#10]   | 4.8 [.189]                             |
| 15-4040     | 40.0 [1.50]         | 40.0 [1.50]        | M5 [#10]   | 9.0 [.354]                             |