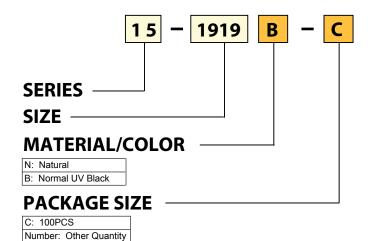

## 15 Series

RoHS Compliant

**GENERAL PURPOSE** 

APPLICATION OPERATING TEMPERATURE: -40°C to +85°C

APPROVALS<sup>1</sup>: c(VL)us

| Part Number | Length<br>mm [Inch] | Width<br>mm [Inch] | Screw Size | Cable Ties<br>Width up to<br>mm [Inch] |
|-------------|---------------------|--------------------|------------|----------------------------------------|
| 15-1919     | 19.0 [.750]         | 19.0 [.750]        | M5 [#10]   | 3.6 [.140]                             |
| 15-2525     | 28.0 [1.10]         | 28.0 [1.10]        | M5 [#10]   | 4.8 [.189]                             |
| 15-4040     | 40.0 [1.50]         | 40.0 [1.50]        | M5 [#10]   | 9.0 [.354]                             |

## **PART NUMBER SYSTEM**









Notes: 1. 15-4040 is not UL approved