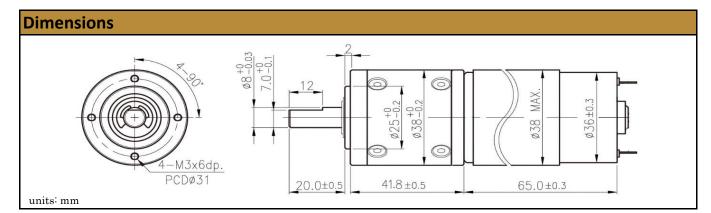

torque output at various speeds. They are best for intermittent duty operation. With endless performance combinations, we have a fully tailored gear motor solution for you.

Contact Us for alternative solutions!



| Specifications     |                  |
|--------------------|------------------|
| Gearhead Type:     | Planetary        |
| Motor Type:        | Carbon - Brushed |
| Rated Voltage:     | 12V DC           |
| Rated Speed:       | 647 rpm          |
| Rated Torque:      | 14 kg.cm         |
| Termination Style: | Terminals        |

| No-Load Speed:   | 740 rpm (+/- 10%) |
|------------------|-------------------|
| No-Load Current: | < 2 A             |
| Stall Torque:    | 115 kg.cm         |
| Max. Power:      | 218 W             |
| Max. Effiicency: | 53%               |







© 2020 ISL Products International Ltd. Specifications subject to change without notice.

ISL Products International Ltd. • 235 Robbins Ln., Ste 270 • Syosset, NY 11791 • T 516-937-3475 • www.islproducts.com