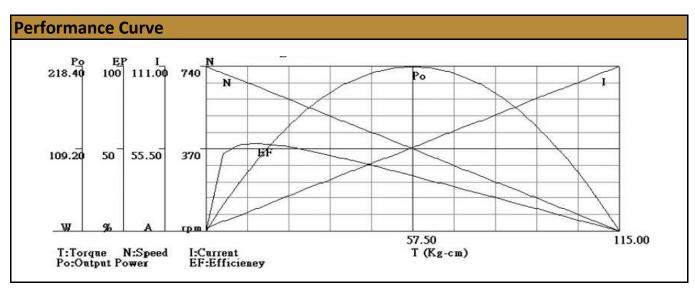

| No-Load Speed:   | 740 rpm (+/- 10%) |
|------------------|-------------------|
| No-Load Current: | < 2 A             |
| Stall Torque:    | 115 kg.cm         |
| Max. Power:      | 218 W             |
| Max. Effiicency: | 53%               |