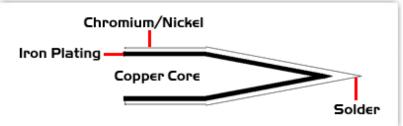

## Material Composition

technique and equipment used. Two different methods or the use of alternative equipment will produce different test results.

Easy Braid Co. tip cartridges will typically idle within a temperature range of +/-1.1°C. However, there is variation in idle temperature across tip geometries within an individual temperature series. Easy Braid Co. offers a wide variety of tip geometries from 0.25mm fine point tip to 5mm chisel. The length and geometry of a tip will have an influence on the tip idle temperature. To accurately measure idle temperature it will depend greatly on the measurement method,