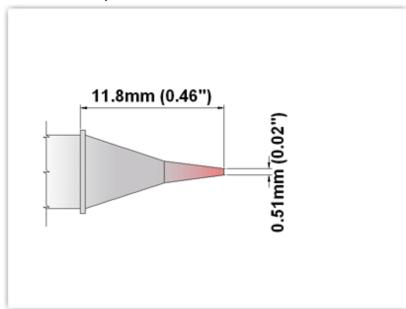

## EK80CS005

Conical Sharp 0.5mm (0.02")

Tip Style: Conical Sharp
Tip Width: 0.50mm (0.02")
Tip Length: 11.80mm (0.46")

80 Type Cartridge<sup>1</sup>: 420°C - 475°C

RoHS Compliant<sup>2</sup> / Lead Free: YES