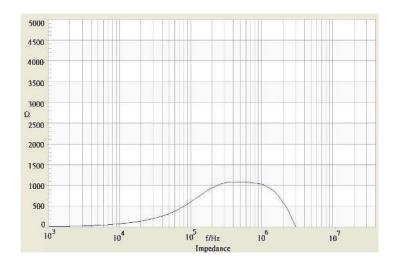

## **TRACO POWER**

## **Common Mode Choke**

**TCK-123** 

| Order Code                | TCK-123                                   |
|---------------------------|-------------------------------------------|
| Inductance (each winding) | <b>1219 μH ±35%</b> (at 100 kHz / 100 mV) |
| Impedance (DCR)           | 26 mΩ max.                                |
| Rated Current             | 4 A max.                                  |
| Rated Voltage             | 500 VDC max. (between windings)           |
| Operating Temperature     | -40°C to +105°C                           |
| RoHS Exemptions           | No Exemptions                             |



## Impedance Curve



## **Outline Dimensions**



| <b>Dimensions</b> [mm] |            |
|------------------------|------------|
| Α                      | 16.6 ±0.4  |
| В                      | 16.4 ±0.4  |
| С                      | 12.5 max.  |
| D                      | 5.0 ±1.0   |
| E                      | 14.5 ±0.5  |
| F                      | 6.1 ±0.5   |
| G                      | ø 0.6 max. |

All specifications valid at +25°C, unless otherwise stated.



Specifications can be changed without notice.