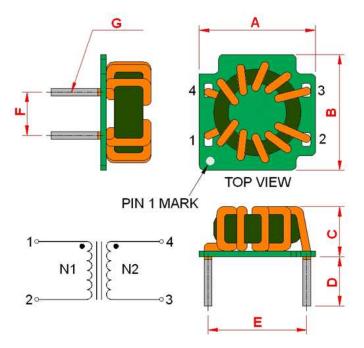

## **Outline Dimensions**

| <b>Dimensions</b> [mm] |            |
|------------------------|------------|
| Α                      | 16.6 ±0.4  |
| В                      | 16.4 ±0.4  |
| С                      | 12.5 max.  |
| D                      | 5.0 ±1.0   |
| E                      | 14.5 ±0.5  |
| F                      | 6.1 ±0.5   |
| G                      | ø 0.6 max. |