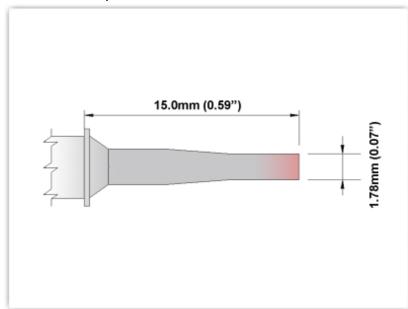

## **Technical Specifications**

ETM70LR403

Chisel 60° Long Reach 1.78mm

(0.07")

Tip Style: Chisel 60°

Tip Width: 1.78mm (0.07")

Tip Length: 15.00mm (0.59")

70 Type Cartridge<sup>1</sup>: 350°C - 398°C