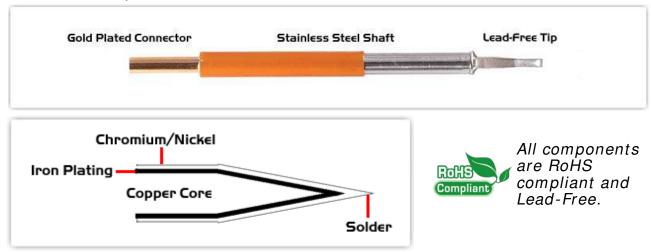

## Material Composition

<sup>1</sup> Easy Braid Co. tip cartridges will typically idle within a temperature range of +/-1.1°C. However, there is variation in idle temperature across tip geometries within an individual temperature series. Easy Braid Co. offers a wide variety of tip geometries from 0.25mm fine point tip to 5mm chisel. The length and geometry of a tip will have an influence on the tip idle temperature. To accurately measure idle temperature it will depend greatly on the measurement method, technique and equipment used. Two different methods or the use of alternative equipment will produce different test results.