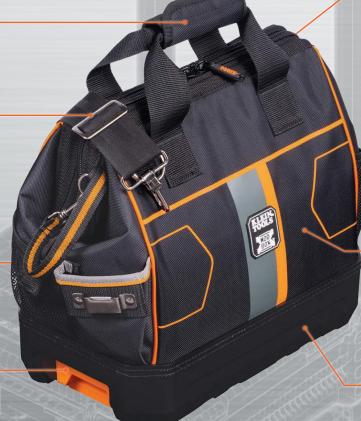

Handles-

for easy carry

Padded shoulder straps for extra

for extra carrying comfort

28 Pockets
for maximum tool
and gear storage

Easy, one-hand release unlocks bag from other components

Stay open wide framed top

Constructed with 1680d ballistic weave material

Fully molded bottom helps protect tools from the elements

SCAN TO SEE
ALL MODbox™
PRODUCTS &
BUILD YOUR
OWN SYSTEM

|  | Cat. No. | UPC 0-92644+ | Description      | Pockets | Overall Length  | Overall Width | Overall Height |
|--|----------|--------------|------------------|---------|-----------------|---------------|----------------|
|  | 62203MB  | 62038-6      | MODbox™ Tool Bag | 28      | 15.3" (38.9 cm) | 9" (22.9 cm)  | 15" (38.1 cm)  |
|  |          |              |                  |         |                 |               |                |