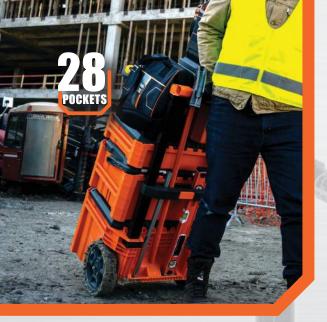

## **TOOL BAG**

28 POCKETS FOR MAXIMUM TOOL AND GEAR STORAGE

62203MB

Handles-

for easy carry

Padded shoulder straps for extra

for extra carrying comfort

28 Pockets
for maximum tool
and gear storage

Easy, one-hand release unlocks bag from other components

Stay open wide framed top