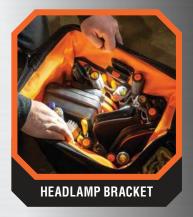

## **TOOL BAG**

Klein's Tool Bag features 28 pockets for plenty of tool storage and an internal headlamp bracket to light up the interior of the bag. Easily connects with other MODbox™ components to make a custom mobile workstation.