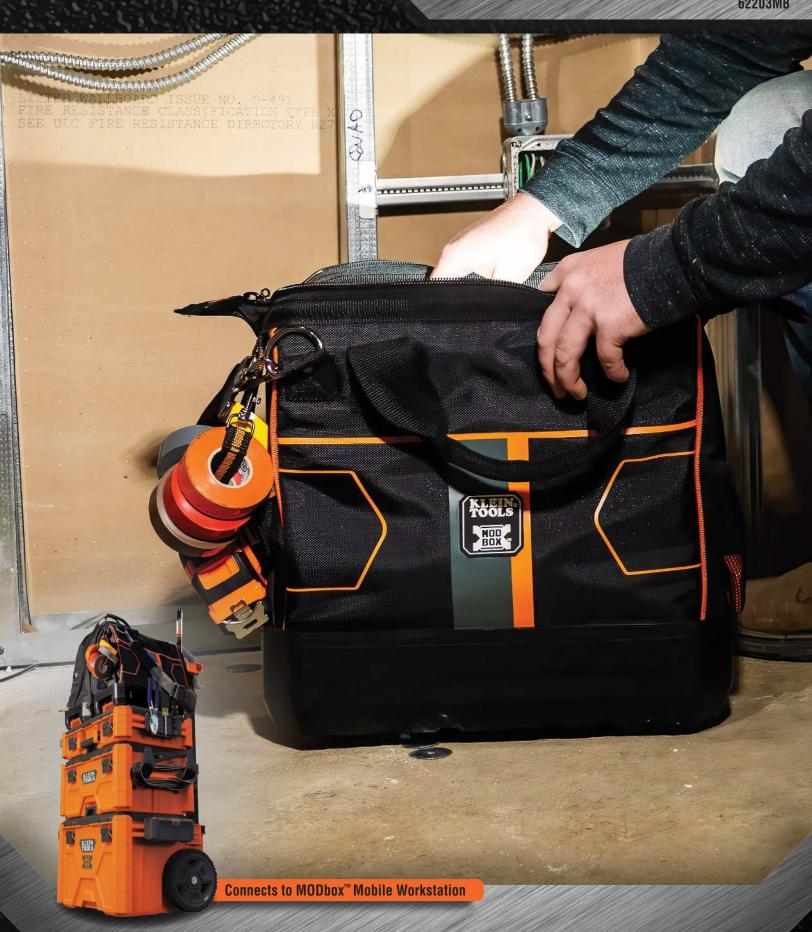

## **TOOL BAG**

Klein's Tool Bag features 28 pockets for plenty of tool storage and an internal headlamp bracket to light up the interior of the bag. Easily connects with other MODbox™ components to make a custom mobile workstation.

Handles-

for easy carry

Padded shoulder straps for extra

for extra carrying comfort

28 Pockets
for maximum tool
and gear storage

Easy, one-hand release unlocks bag from other components

Stay open wide framed top