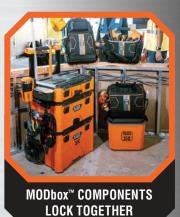

## **TOOL BAG**

Klein's Tool Bag features 28 pockets for plenty of tool storage and an internal headlamp bracket to light up the interior of the bag. Easily connects with other MODbox™ components to make a custom mobile workstation.