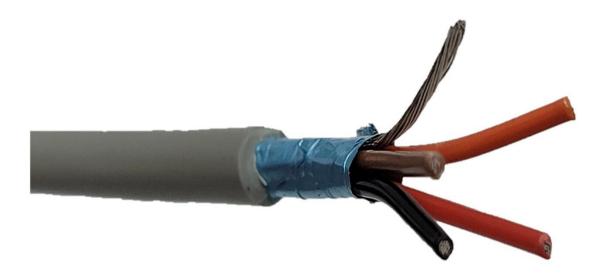

## 50 Feet 4-Conductor 24AWG Stranded-Shielded Bulk Cable M110-4C24G-50

These 24AWG (American Wire Gauge) 4 bare copper conductor stranded-shielded cables can be used for a wide variety applications, including: security/alarm, sound and audio, background music and power-limited control circuits.