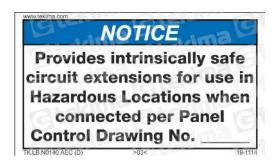

Scan the QR code and

visit the product page

| Code                      | TK.LB.N0140.AEC                                                                                                                                                                                                                                                        | Safety level                | Notice      |
|---------------------------|------------------------------------------------------------------------------------------------------------------------------------------------------------------------------------------------------------------------------------------------------------------------|-----------------------------|-------------|
| Dimensions (H x L)        | 69 mm x 120 mm (2,7" x 4,7")                                                                                                                                                                                                                                           | Version                     | Standard    |
| Material                  | PVC base with adhesive liner and protective layer                                                                                                                                                                                                                      | Temperatures <sup>(1)</sup> | -40°C/+95°C |
| Applications              | Machinery and control panels. Indoor and outdoor locations                                                                                                                                                                                                             |                             |             |
| Languages <sup>(2)</sup>  | Inglese                                                                                                                                                                                                                                                                |                             |             |
| Message <sup>(3)</sup>    | EN: Provides intrinsically safe circuit extensions for use in Hazardous Locations when connected per Panel Control Drawing No IT: Fornisce estensioni del circuito a sicurezza intrinseca per l'uso in aree pericolose quando collegato secondo lo schema del quadro n |                             |             |
| Certifications            | c(UL)us Recognized - File#MH60136 (PDGQ2, PGDQ8)                                                                                                                                                                                                                       |                             |             |
| Standards of use          | ANSI Z535, OSHA Art. 1910.145, NFPA 70 (NEC), NFPA 79, UL 508A, CSA C22.1 (CECode), CSA C22.2 No.286                                                                                                                                                                   |                             |             |
| Standards<br>Construction | ANSI Z535, UL 969, CSA C22.2 No.0.15, ISO 3864, RoHS                                                                                                                                                                                                                   |                             |             |
| Standard packaging        | 12 pz/pcs                                                                                                                                                                                                                                                              |                             |             |

<sup>(2)</sup> Other languages may have different sizes and available upon request.

<sup>(3)</sup> The message and the image are shown in English language only.