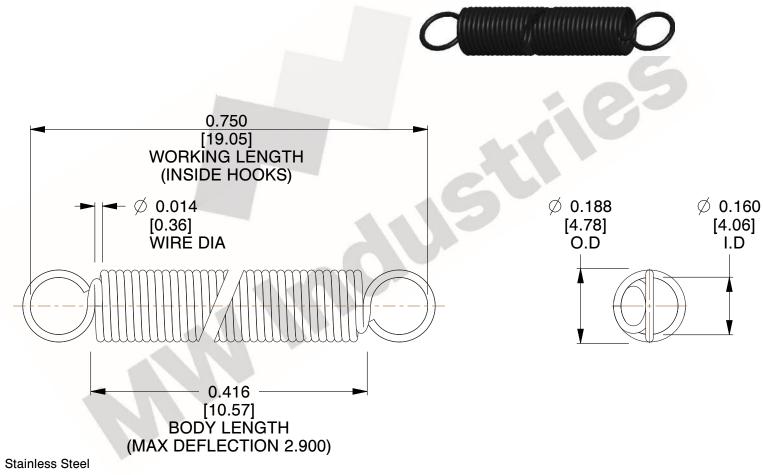

NOTES:

1. Material: Stainless Steel

2. Finish:

3. Sugg Max. Load: 0.550 (lbs) 4. Sugg Max. Deflection: 2.900 (in)

5. All Drawing Dimensions are in Inches [mm]

6. Coil

www.mwcomponents.com 800.237.5225

This file and any associated information and specifications are provided for reference and evaluation purposes only, and is subject to change without notice. MW Industries makes no representations, warranties or guarantees as to the appropriateness, accuracy, completeness, or suitability for any purpose, of the file, information or specifications. You are solely responsible for the use of the file, information or specifications.

3.000

SCALE

COMPONENT **SPRINGS** UNIT **ZZ3-11** INCH [mm] SHEET **EXTENSION SPRINGS** 1 of 1