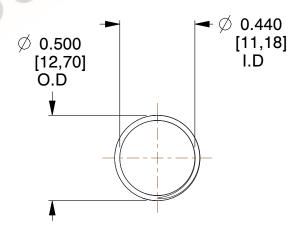

## **NOTES:**

1. Material : Music Wire 2. Finish : Glod Irridite

3. Ends: Closed and Ground

4. Total Coils: 10.000

Sugg. Max. Deflection: 0.780 (in)
 Sugg. Max. Load: 2.300 (lbs)

7. All Drawing Dimensions are in Inches [mm]