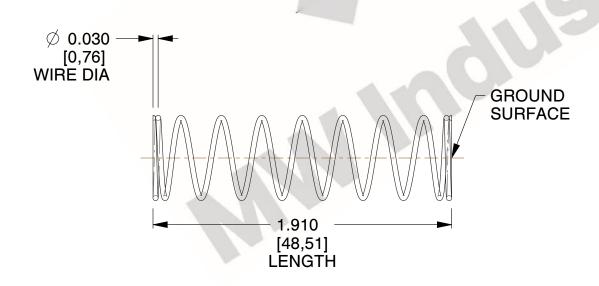

## **NOTES:**

1. Material : Music Wire 2. Finish : Glod Irridite

3. Ends: Closed and Ground

4. Total Coils: 10.000

Sugg. Max. Deflection: 0.780 (in)
 Sugg. Max. Load: 2.300 (lbs)

7. All Drawing Dimensions are in Inches [mm]