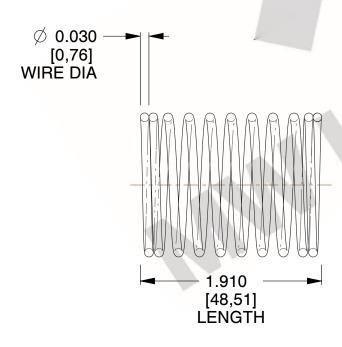

## **NOTES:**

1. Material : Music Wire 2. Finish : Glod Irridite

3. Ends: Closed

4. Total Coils: 10.000

Sugg. Max. Deflection: 0.510 (in)
Sugg. Max. Load: 2.300 (lbs)

7. All Drawing Dimensions are in Inches [mm]