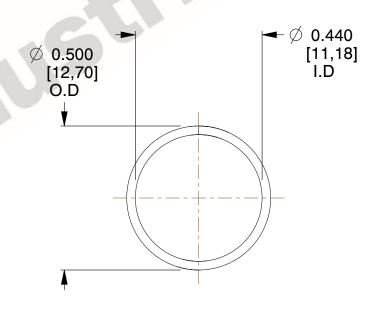

## **NOTES:**

1. Material : Music Wire 2. Finish : Glod Irridite

3. Ends: Closed

4. Total Coils: 10.000

Sugg. Max. Deflection: 0.510 (in)
Sugg. Max. Load: 2.300 (lbs)

7. All Drawing Dimensions are in Inches [mm]