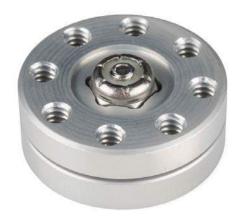

## **Swivel Hub**

**ROB-12509** 

© images are CC BY-NC-SA 3.0

**Description:** The swivel hub lets you connect any two parts with the 0.77" hub pattern together and have them swivel a full 360 degrees. Internal ball bearings allow for smooth motion. Tapped 6-32 holes are on both sides, making attachment easy. Use these wherever you need a smooth swivel motion such as a wheel mount or rotating platter.