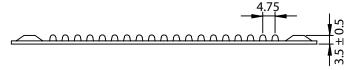

## NOTES:

1. MATERIAL:

(1)FRAME: ALUMINUM WITH 0.6mm THICKNESS

(2)MESH: 24#/25.4mm STAINLESS STEEL

2. FINISH: MILL

3. GENERAL TOLERANCE UNLESS NOTED IS  $\pm$  0.5mm

4. RoHS COMPLIANT

## **CONTROLLED**

| Dim<br>range | Tolerance<br>+/-<br>(mm) | Qualtek Electronics Corp.<br>FAN-S DIVISION |                |                 |  |
|--------------|--------------------------|---------------------------------------------|----------------|-----------------|--|
| (mm)         |                          | Part Number: 064                            | 150-M Roi Comp |                 |  |
| 0-5          | 0.1                      | Description: FAN FILTER SCREEN (120mm)      |                |                 |  |
| 5-16         | 0.15                     | TATALLER SCREEN (120mm)                     |                |                 |  |
| 16-64        | 0.2                      |                                             | UNIT: mm       | REV: D          |  |
| 64-250       | 0.4                      |                                             |                |                 |  |
| 250 1000     | 0.5                      | Drawn / Date                                | Checked / Date | Approved / Date |  |
| 250-1000     | 0.5                      | B. ZHANG                                    | 06-21-05       | JJH / 06-21-05  |  |
| 1000-1500    | 1.0                      | 06-21-05                                    |                |                 |  |