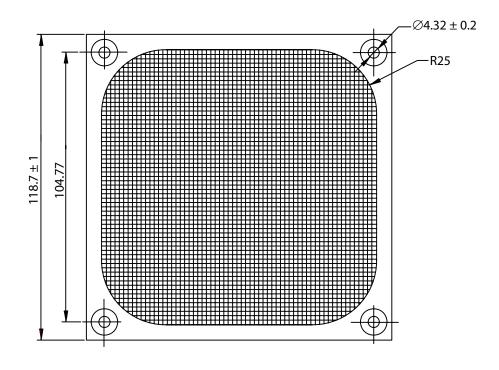

## NOTES:

1. MATERIAL:

(1)FRAME: ALUMINUM WITH 0.6mm THICKNESS

(2)MESH: 24#/25.4mm STAINLESS STEEL

2. FINISH: MILL

3. GENERAL TOLERANCE UNLESS NOTED IS  $\pm$  0.5mm

4. RoHS COMPLIANT

## **CONTROLLED**

| Dim<br>range | Tolerance<br>+/-<br>(mm) | Qualtek Electronics Corp.<br>FAN-S DIVISION |                |                 |  |
|--------------|--------------------------|---------------------------------------------|----------------|-----------------|--|
| (mm)         |                          | Part Number: 064                            | 150-M Roi Comp |                 |  |
| 0-5          | 0.1                      | Description: FAN FILTER SCREEN (120mm)      |                |                 |  |
| 5-16         | 0.15                     | TATALLER SCREEN (120mm)                     |                |                 |  |
| 16-64        | 0.2                      |                                             | UNIT: mm       | REV: D          |  |
| 64-250       | 0.4                      |                                             |                |                 |  |
| 250 1000     | 0.5                      | Drawn / Date                                | Checked / Date | Approved / Date |  |
| 250-1000     | 0.5                      | B. ZHANG                                    | 06-21-05       | JJH / 06-21-05  |  |
| 1000-1500    | 1.0                      | 06-21-05                                    |                |                 |  |