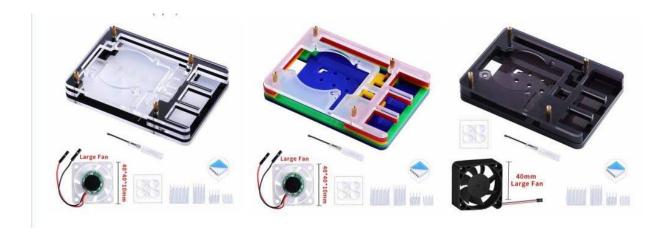

#### It has several different versions.

- Colorful Case with Single Fan
- Black Case with Single Fan
- Black and Transparent Case with Single Fan

•