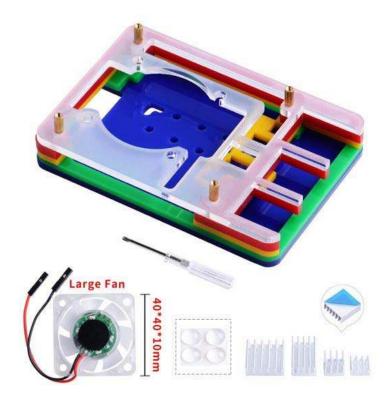

This 5-layer acrylic case is made of acrylic material and it is compatible with ICE tower cooler.

It contains a 4010 fan and aluminum heat sinks for Raspberry Pi 4B.

## **Part List**

- 1 x 5-Layer Acrylic case
- 1 x 4010 Fan kit(screws and nuts)
- 1 x mini screwdriver
- 1 x Anti-slipper pads
- 1 x Aluminum heat sinks(4 pcs)