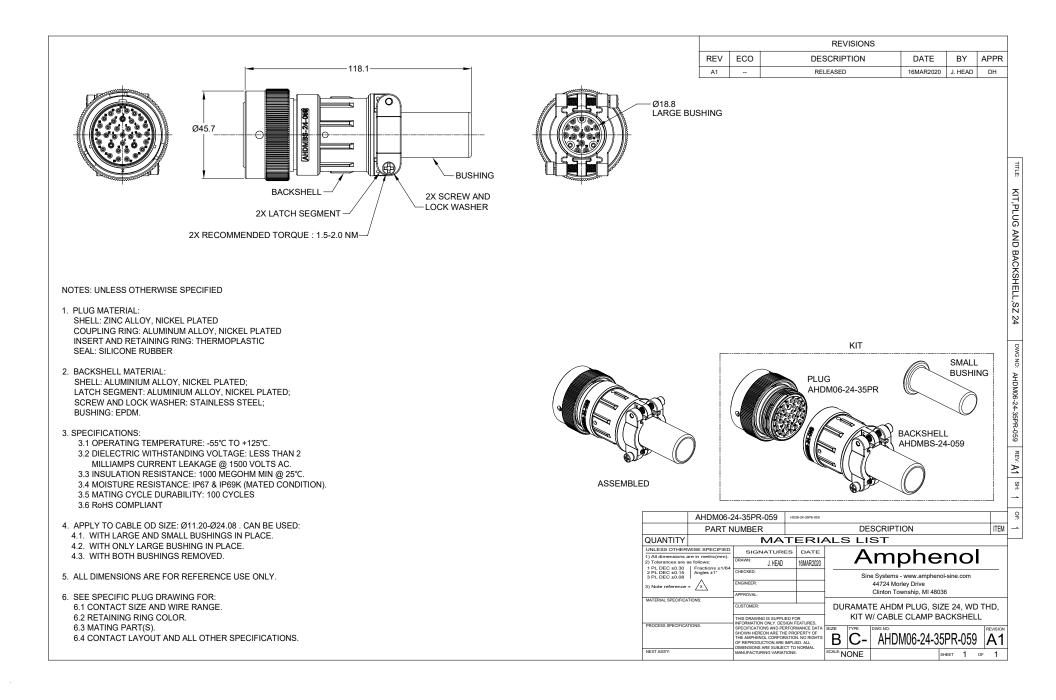

## **ATM Series™** - Contact Size 20 Options

| Machined Contacts, Sockets & Pins |                                        |      |       |          |  |
|-----------------------------------|----------------------------------------|------|-------|----------|--|
| Part Number                       | Description                            | Size | AWG   | Туре     |  |
| AT60-010-2031                     | Male Contact - Pin, Gold-plated        | 20   | 16-18 | Machined |  |
| AT62-005-20141                    | Female Contact - Socket, Gold-plated   | 20   | 16-18 | Machined |  |
| AT60-010-20141                    | Male Contact - Pin, Nickel-plated      | 20   | 16-18 | Machined |  |
| AT62-005-2031                     | Female Contact - Socket, Nickel-plated | 20   | 16-18 | Machined |