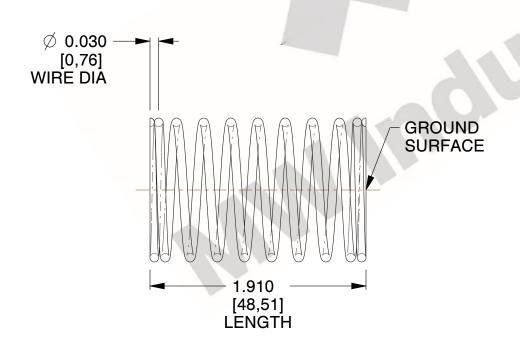

## **NOTES:**

1. Material: Stainless Steel

2. Finish: Glod Irridite

3. Ends: Closed and Ground

4. Total Coils: 10.000

Sugg. Max. Deflection: 0.330 (in)
 Sugg. Max. Load: 2.300 (lbs)

7. All Drawing Dimensions are in Inches [mm]

3.000

SCALE

11772

COMPONENT

COMPRESSION SPRINGS

UNIT
INCH [mm]
SHEET

**SPRINGS** 

1 of 1