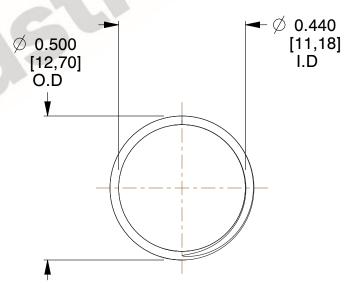

## **NOTES:**

1. Material: Stainless Steel

2. Finish: Glod Irridite

3. Ends: Closed and Ground

4. Total Coils: 10.000

Sugg. Max. Deflection: 0.330 (in)
 Sugg. Max. Load: 2.300 (lbs)

7. All Drawing Dimensions are in Inches [mm]